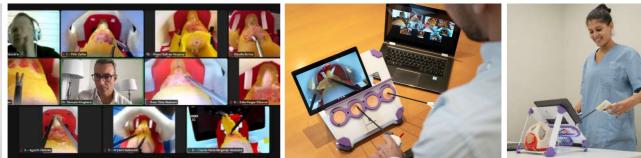

In the program, you will be able to practice all the key steps of the surgery, from ligating the venous complex, preserving the bladder neck, controlling pedicles, and preserving neurovascular bundles to performing the urethrovesical anastomosis. Hands-on classes will be live on Zoom, tutored in real-time by experienced professors.

**Remote hands-on programs** allow you to develop your surgical skills in the same way as on-site courses. You will get your own simulator and complete a structured academic program training from your home. Experienced instructors will tutorize every session and the simulation model will provide you a high-fidelity surgical experience.