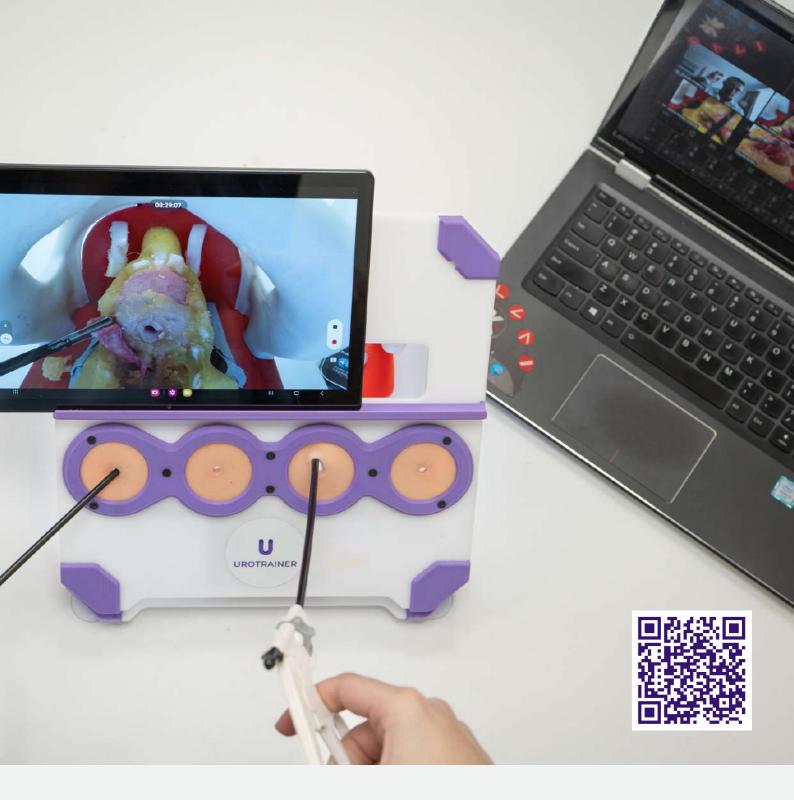

# Course details

Urotrainer Academy offers a 5-week intensive hands-on training program for urology residents and fellows who want to master laparoscopic radical prostatectomy.

Trainees will perform two complete laparoscopic radical prostatectomies on a hyper-realistic prostate 3D model.

In the program, you will be able to practice all the key steps of the surgery, from ligating the venous complex, preserving the bladder neck, controlling pedicles, and preserving neurovascular bundles to performing the urethrovesical anastomosis. Hands-on classes will be live on Zoom, tutored in real-time by experienced professors.

**Remote hands-on programs** allow you to develop your surgical skills in the same way as on-site courses. You will get your own simulator and complete a structured academic program training from your home. Experienced instructors will tutorize every session and the simulation model will provide you a high-fidelity surgical experience.